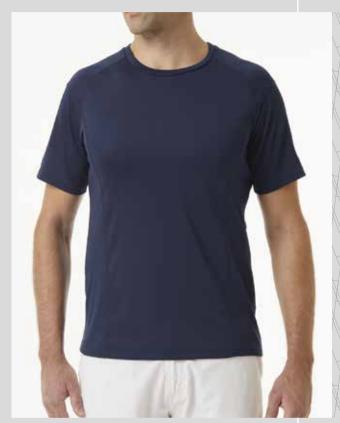

### **SHORTS**

STRETCH GABARDINE | 27CR13

- Stretch cotton gabardine fabric with 2% elastane for mobility and recovery
- North Sails badge on right back pocket

#### **COLOURS**

SIZES

30 | 40