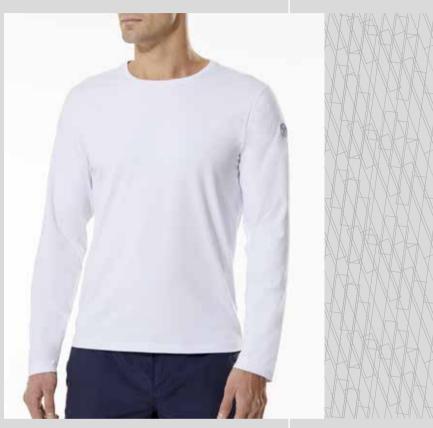

## T-SHIRT L/S

STRETCH JERSEY | 27CR12

- Lightweight, ultra-soft cotton jersey with 5%
- Treated with UV protection and odor-control
- UPF +40
- North Sails badge on left sleeve