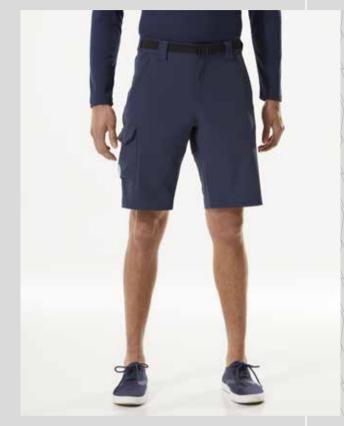

## **DECK SHORTS**

4-WAY STRETCH | 27CR21

- Lightweight, Quick-dry, Nylon/PU short
- 4-way Stretch fabric
- Cargo pocket on right leg with drainage
- Belt loops and snap secure waist
- Hand-pockets and Velcro<sup>™</sup> secure cargo pocket on right thigh
- North Sails badge on right thigh pocket

**COLOURS** 

SIZES

30 | 40