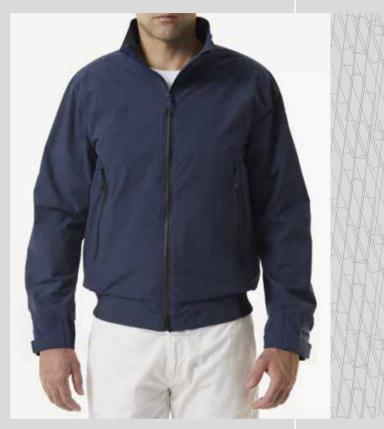

**SAILOR JACKET** SUPPLEX NYLON | 27CR05

- Nylon/PU shell fabric with WR
- Hanging mesh lining interior
- Water resistant hand-pocket zippers and center front zipper with storm flap and chin-guard
- Velcro<sup>™</sup>-adjustable self-fabric cuffs
- Contrast rib-knit waist
- Quick access interior left chest pocket with Velcro™ closure
- Custom zipper-pullers and North Sails badge on left sleeve