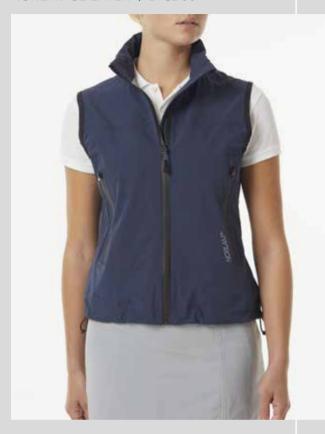

### **NORTHWARD GILET**

NORLAM 3L LAYER | 27CR19

- 3 Layer, Nylon/Elastane, stretch-fabric, vest with DWR
- NORLAM™ 3L, fully seam-taped, 20,000mm waterproofness, 10,000gr breathability
- YKK™ AQUAGUARD™ hand pocket and center front zippers with storm flap and chin-guard
- Drawcord hem and drawcord neck adjustments
- Zip-secure interior left chest pocket
- Convenient, elastic mesh interior right pocket
- North Sails badge on back-neck and custom North Sails zipper-pullers

### **NORTHWARD GILET**

NORLAM 3L LAYER | 27CD06

- 3 Layer, Nylon/Elastane, stretch-fabric, vest with WR
- NORLAM™ 3L, fully seam-taped, 20,000mm waterproofness, 10,000gr breathability
- YKK™ AQUAGUARD™ hand pocket and center front zippers with storm flap and chin-guard
- Drawcord hem and drawcord neck adjustments
- Zip-secure interior left chest pocket
- Convenient, elastic mesh interior right pocket
- North Sails badge on back-neck and custom North Sails zipper-pullers