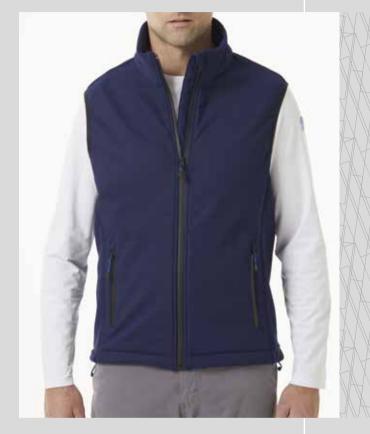

### STORMBREAKER GILET

SOFTSHELL | 27CR18

- Nylon/Elastane stretch softshell jacket with WR
- 3,000mm Water Resistance, 3,000gr Breathability
- Water resistant center front zipper with storm flap and chin-guard
- Water resistant hand-pocket zippers
- Adjustable drawcord hem
- Custom rubber zipper pullers and North Sails badge on back neck

#### **COLOURS**

### SIZES

S I 4XL