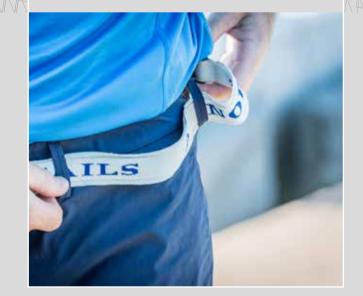

## **BELT**

CANVAS TAPE | 27CR08

- Jacquard tape
- D-metal ring

COLOURS

SIZES

30 | 38

- Stretch cotton gabardine fabric