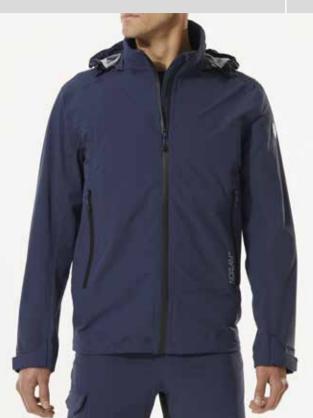

### **NORTHWARD JACKET**

NORLAM 3L LAYER | 27CR20

- 3 Layer, Nylon/Elastane, stretch-fabric, shelljacket with DWR
- NORLAM™ 3L, fully seam-taped, 20,000mm waterproofness, 10,000gr breathability
- YKK™ AQUAGUARD™ hand pocket and center front zippers with storm flap and chin-guard
- Adjustable/Removable form-fitting hood with reflective under visor
- Adjustable sleeve cuffs, drawcord hem and drawcord neck adjustments
- Zip-secure interior left chest-pocket
- Convenient, elastic mesh interior right pocket
- North Sails badge on left sleeve and custom North Sails zipper-pullers