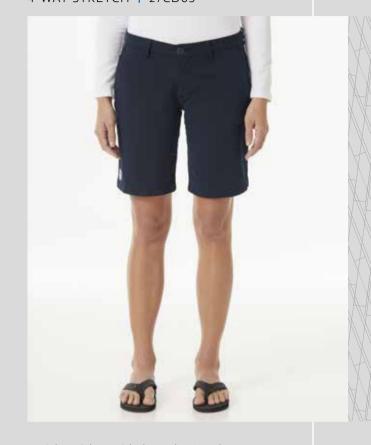

### **DECK SHORTS** 4-WAY STRETCH | 27CD05

- Lightweight, Quick-dry, Nylon/PU short
- 4-way Stretch fabric
- Belt loops and snap secure waist
- Hand and back pockets
- North Sails badge on right thigh