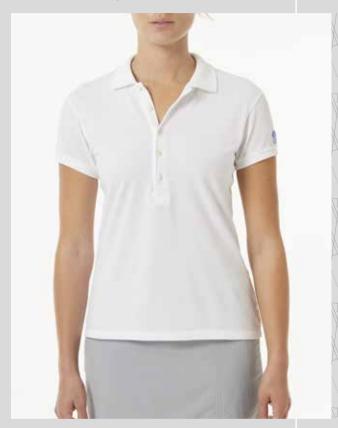

**COLOURS** 

S | 4XL

SIZES

NORLAN 3L CREW TO

**POLO** DRI-RELEASE PIQUET | 27CD02

- Dri-Release™ piquet fabric for cotton-like comfort
- Extreme moisture management and odor-control
- UPF +40
- North Sails badge on left sleeve

COLOURS SIZES XSIL WHITE MARINE BLACK BLUE