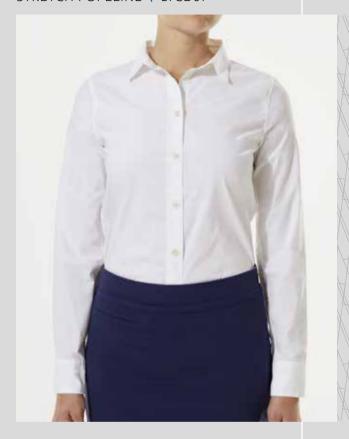

### **SHIRT** STRETCH POPELINE | 27CD07

- Cotton popeline woven shirt with 3% elastane
- Small North Sails badge on bottom of front placket