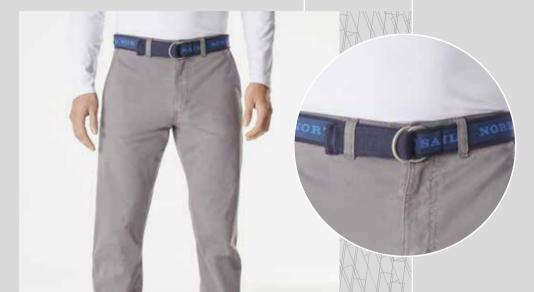

## **BELT**

CANVAS TAPE | 27CR08

- Jacquard tape
- D-metal ring

COLOURS

SIZES

30 | 38

- Stretch cotton gabardine fabric