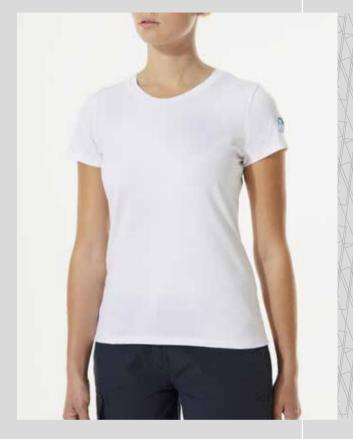

### T-SHIRT S/S STRETCH JERSEY | 27CD03

- Lightweight, ultra-soft cotton jersey with 5%
- Treated with UV protection and odor-control
- UPF +40
- North Sails badge on left sleeve

#### COLOURS

XS | L

SIZES