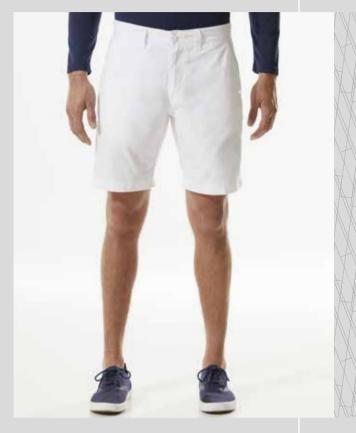

### **SHORTS**

STRETCH GABARDINE | 27CR13

- Stretch cotton gabardine fabric with 2% elastane for mobility and recovery
- North Sails badge on right back pocket

#### **COLOURS**

SIZES

30 | 40