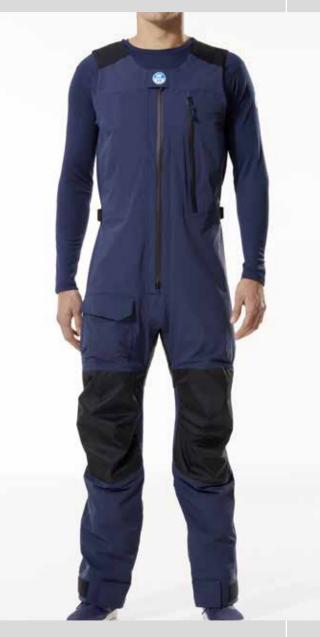

### **NORTHWARD SALOPETTE**

NORLAM 3L LAYER | 27CR23

- 3 Layer, Nylon/Elastane, stretch-fabric, salopette with DWR
- NORLAM™ 3L, fully seam-taped, 20,000mm waterproofness, 10,000gr breathability
- Reinforcement seat and knees patch for durable abrasion protection
- Stretch shoulder fabric
- Underarm elastic and adjustable waist
- YKK™ AQUAGUARD™ pocket zippers
- Zip-secure interior right chest pocket
- Adjustable Velcro<sup>™</sup> leg cuffs
- Quick-access cargo pocket on right thigh with drainage
- North Sails print on front flap
- Custom North Sails zipper-pullers

**COLOURS** 

S | 4XL

SIZES

NORLAN 3L CREW TO

**POLO** DRI-RELEASE PIQUET | 27CD02

- Dri-Release™ piquet fabric for cotton-like comfort
- Extreme moisture management and odor-control
- UPF +40
- North Sails badge on left sleeve