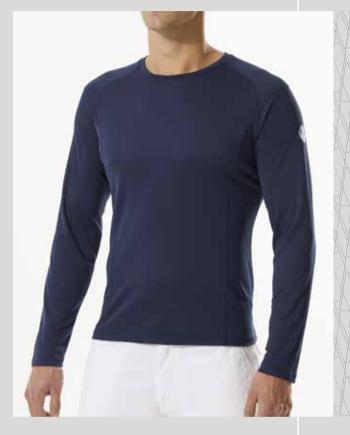

## T-SHIRT L/S

STRETCH JERSEY | 27CR12

- Lightweight, ultra-soft cotton jersey with 5%
- Treated with UV protection and odor-control
- UPF +40
- North Sails badge on left sleeve