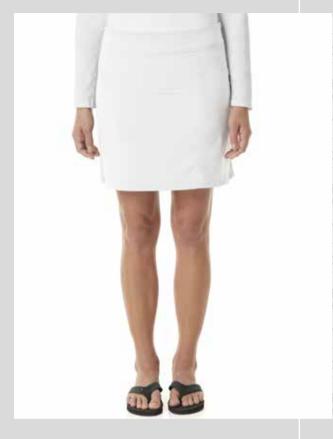

## **SKORT**

STRETCH GABARDINE | 27CD04

- Stretch cotton gabardine fabric
- 2% elastane
- North Sails badge on back belt

#### **COLOURS**

40 | 46

SIZES