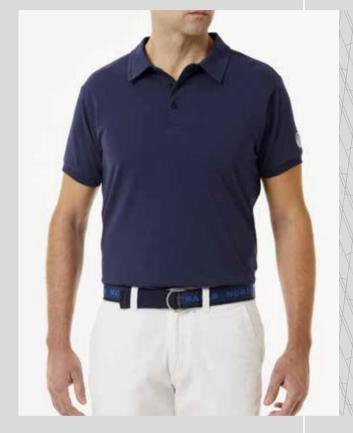

### **POLO** STRETCH JERSEY | 27CR26

- Lightweight, ultra-soft cotton jersey with 5%
- Treated with UV protection and odor-control
- UPF +40
- North Sails badge on left sleeve

#### **COLOURS**

SIZES

S | 4XL WHITE LIGHT GREY MARINE BLACK ROYAL MELANGE BLUE