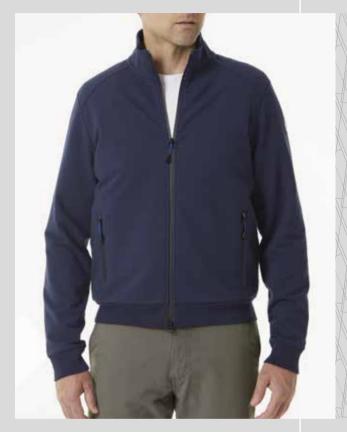

## **FULL ZIP**

STRETCH TERRY | 27CR06

- Ultra-soft, stretch cotton/elastane Terry jacket
- Water resistant 2-way zipper on center front
- Water resistant hand pocket zippers
- Custom zipper-pullers and North Sails badge on left sleeve

### COLOURS

S | 4XL

SIZES