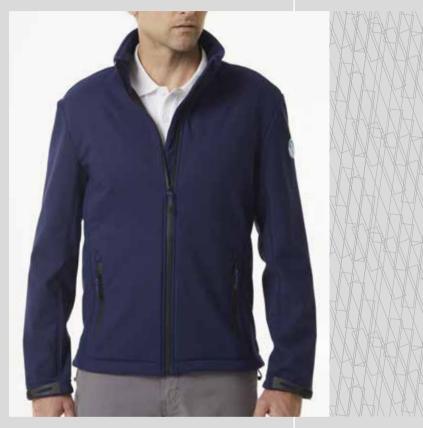

**SAILOR JACKET** SUPPLEX NYLON | 27CR05

- Nylon/PU shell fabric with WR
- Hanging mesh lining interior
- Water resistant hand-pocket zippers and center front zipper with storm flap and chin-guard
- Velcro<sup>™</sup>-adjustable self-fabric cuffs
- Contrast rib-knit waist
- Quick access interior left chest pocket with Velcro™ closure
- Custom zipper-pullers and North Sails badge on left sleeve