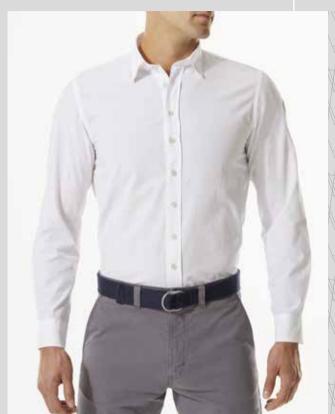

### SHIRT

STRETCH POPLIN | 27CR02

- Cotton poplin woven shirt with 3% elastane
- Small North Sails badge on bottom of front placket

### **COLOURS**

SIZES

S | 4XL