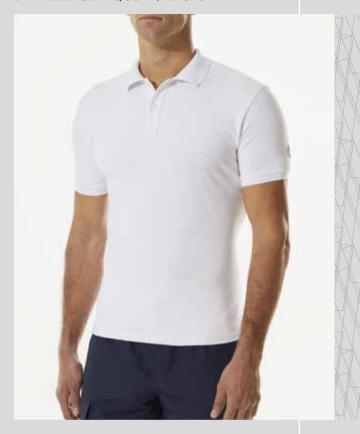

### COLOURS

SIZES

S | 4XL

POLO DRI-RELEASE PIQUET | 27CR01

- Dri-Release™ piquet fabric for cotton-like comfort
- Extreme moisture management and odor-control
- UPF +40
- North Sails badge on left sleeve