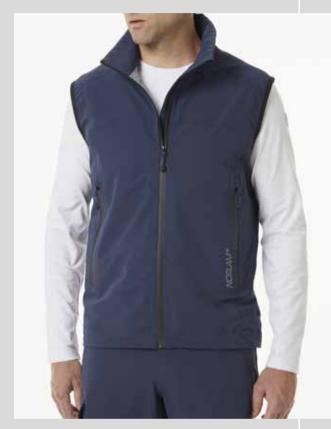

### **NORTHWARD GILET**

NORLAM 3L LAYER | 27CR19

- 3 Layer, Nylon/Elastane, stretch-fabric, vest with DWR
- NORLAM™ 3L, fully seam-taped, 20,000mm waterproofness, 10,000gr breathability
- YKK™ AQUAGUARD™ hand pocket and center front zippers with storm flap and chin-guard
- Drawcord hem and drawcord neck adjustments
- Zip-secure interior left chest pocket
- Convenient, elastic mesh interior right pocket
- North Sails badge on back-neck and custom North Sails zipper-pullers

#### **COLOURS**

SIZES

S | 4XL