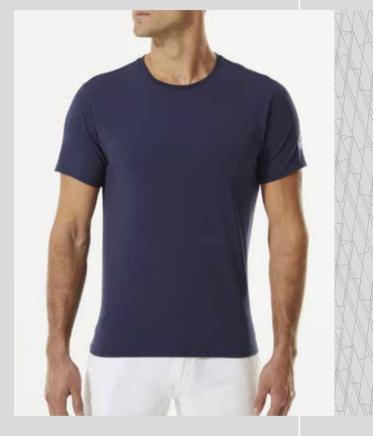

### **POLO** STRETCH JERSEY | 27CR26

- Lightweight, ultra-soft cotton jersey with 5%
- Treated with UV protection and odor-control
- UPF +40
- North Sails badge on left sleeve