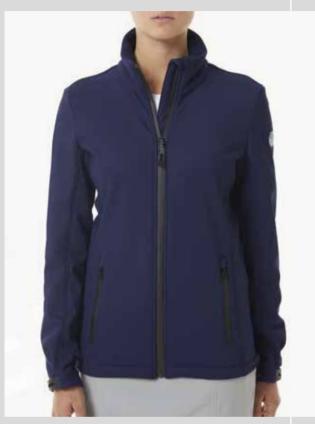

### **STORMBREAKER JACKET**

SOFTSHELL | 27CD01

- Nylon/Elastane stretch softshell jacket with WR
- 3,000mm Water Resistance, 3,000gr Breathability
- Water resistant center front zipper with storm flap and chin-guard
- Water resistant hand-pocket zippers
- Velcro<sup>™</sup>-adjustable molded rubber cuff tabs and adjustable drawcord hem
- Custom rubber zipper pullers and North Sails badge on left sleeve