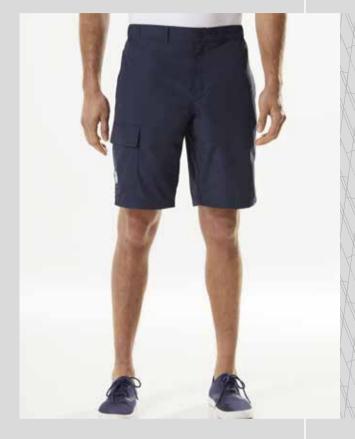

### T-SHIRT S/S

STRETCH JERSEY | 27CR11

- Lightweight, ultra-soft cotton jersey with 5%
- Treated with UV protection and odor-control
- UPF +40
- North Sails badge on left sleeve

#### **COLOURS**

S | 4XL

SIZES